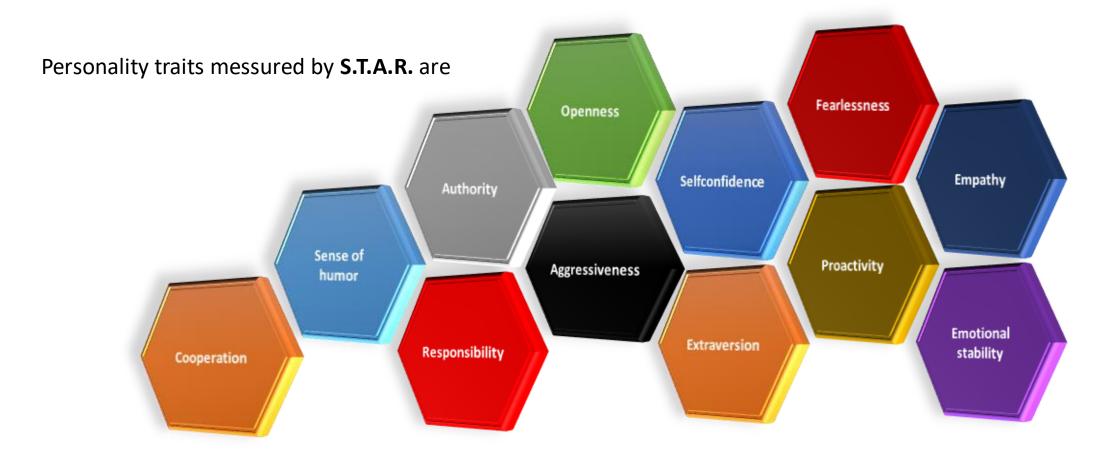

S.T.A.R. assessment consist of 153 questions that reveal expression of 12 personality traits, and of 10 questions that reveal trait "honesty during answering".

Examinees can answer questions with two options (Agree or Disagree) and there is no time limit for answers. Average time for finishing the S.T.A.R. assessment is around 15 minutes.

After answering all the questions, examinee is getting expression of 12 personality traits, but also he/she is getting his/her dominant personality type.

Expressions of personality traits given in percentage, explained and presented by diagrams.